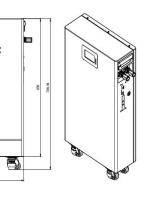

ral units of Power Store. So it has a wide range usage by commercial as well as privet sector.

By its 10 Years long life save money and time by almost stabile productivity.

This energy storage is equipped with overcharging and over discharging detection functions.

It monitors temperature changes due to battery abnormal operation in sate of charging / discharging.

Maintenance can be easily conducted as the Power storage support RS 485 communications.

Power Storage has a cell balancing functions that reduces voltage gap among cells by consuming the energy of high voltage cell through heat.









Connection



# HAI-TEC

HAI-TEC GmbH, Postfach 1201, 53402 Remagen, GERMANY, Fax: +49-2636-9649586, E: sales@hai-tec.eu, www.hai-tec.eu



V2023 12

#### Performance

# Dimension















### **SPECIFICATION**

| Battery Enclosure                   | Value                                        |
|-------------------------------------|----------------------------------------------|
| Battery type                        | LiFePo4 Lithium Ion Battery                  |
| Nominal Battery Energy              | 5.12 KWh , expandable by parallel connection |
| Nominal capacity                    | 100 Ah                                       |
| Nominal voltage                     | 51,2 V                                       |
| Operating voltage                   | 46.0 V – 56.0 V                              |
| Nominal charging voltage            | 57 V                                         |
| Cut-off voltage                     | 44 V