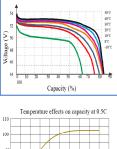

f several units of Power Store. So it has a wide range usage by commercial as well as privet sector.

By its 10 Years long life save money and time by almost stabile productivity.

This energy storage is equipped with overcharging and over discharging detection functions.

It monitors temperature changes due to battery abnormal operation in sate of charging / discharging.

Maintenance can be easily conducted as the Power storage support RS 485 communications.

Power Storage has a cell balancing functions that reduces voltage gap among cells by consuming the energy of high voltage cell through heat.









Connection



# HAI-TEC

HAI-TEC GmbH, Postfach 1201, 53402 Remagen, GERMANY, Fax: +49-2636-9649586, E: sales@hai-tec.eu, www.hai-tec.eu



V2023 12

#### Performance

# Dimension















### **SPECIFICATION**

| Battery Enclosure                   | Value                                        |
|-------------------------------------|----------------------------------------------|
| Battery type                        | LiFePo4 Lithium Ion Battery                  |
| Nominal Battery Energy              | 5.12 KWh , expandable by parallel connection |
| Nominal capacity                    | 100 Ah                                       |
| Nominal voltage                     | 51,2 V                                       |
| Operating voltage                   | 46.0 V – 56.0 V                              |
| Nominal charging voltage            | 57 V                                         |
| Cut-off voltage                     | 44 V