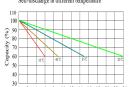

of several units of Power Store. So it has a wide range usage by commercial as well as privet sector.

By its 10 Years long life save money and time by almost stabile productivity.

This energy storage is equipped with overcharging and over discharging detection functions.

It monitors temperature changes due to battery abnormal operation in sate of charging / discharging.

Maintenance can be easily conducted as the Power storage support RS 485 communications.

Power Storage has a cell balancing functions that reduces voltage gap among cells by consuming the energy of high voltage cell through heat.









Connection



# HAI-TEC

HAI-TEC GmbH, Postfach 1201, 53402 Remagen, GERMANY, Fax: +49-2636-9649586, E: sales@hai-tec.eu, www.hai-tec.eu



V2023 12

#### Performance

# Dimension















### **SPECIFICATION**

| Battery Enclosure                   | Value                                        |
|-------------------------------------|----------------------------------------------|
| Battery type                        | LiFePo4 Lithium Ion Battery                  |
| Nominal Battery Energy              | 5.12 KWh , expandable by parallel connection |
| Nominal capacity                    | 100 Ah                                       |
| Nominal voltage                     | 51,2 V                                       |
| Operating voltage                   | 46.0 V – 56.0 V                              |
| Nominal charging voltage            | 57 V                                         |
| Cut-off voltage                     | 44 V