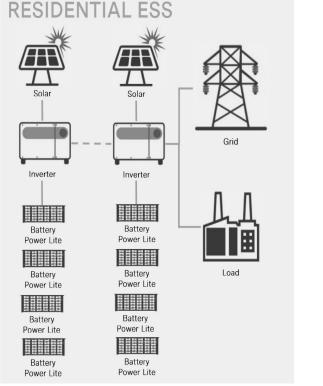

# **Enjoy the**

# **Power Store** of renewable energy

HAI-TEC Power Store is developed based on newest CATL Technology.

This long life Product can be upgraded by parallel connection of several units of Power Store. So it has a wide range usage by commercial as well as privet sector.

By its 10 Years long life save money and time by almost stabile productivity.

This energy storage is equipped with overcharging and over discharging detection functions.

It monitors temperature changes due to battery abnormal operation in sate of charging / discharging.

Maintenance can be easily conducted as the Power storage support RS 485 communications.

Power Storage has a cell balancing functions that reduces voltage gap among cells by consuming the energy of high voltage cell through heat.









Connection



# HAI-TEC

HAI-TEC GmbH, Postfach 1201, 53402 Remagen, GERMANY, Fax: +49-2636-9649586, E: sales@hai-tec.eu, www.hai-tec.eu



V2023 12

#### Performance

# Dimension















### **SPECIFICATION**

| Battery Enclosure                   | Value                                        |
|-------------------------------------|----------------------------------------------|
| Battery type                        | LiFePo4 Lithium Ion Battery                  |
| Nominal Battery Energy              | 5.12 KWh , expandable by parallel connection |
| Nominal capacity                    | 100 Ah                                       |
| Nominal voltage                     | 51,2 V                                       |
| Operating voltage                   | 46.0 V – 56.0 V