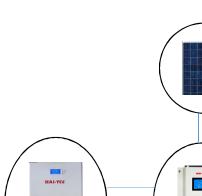

# **Enjoy the**

# **Power Store** of renewable energy

HAI-TEC Power Store is developed based on newest CATL Technology.

This long life Product can be upgraded by parallel connection of several units of Power Store. So it has a wide range usage by commercial as well as privet sector.

By its 10 Years long life save money and time by almost stabile productivity.

This energy storage is equipped with overcharging and over discharging detection functions.

It monitors temperature changes due to battery abnormal operation in sate of charging / discharging.

Maintenance can be easily conducted as the Power storage support RS 485 communications.

Power Storage has a cell balancing functions that reduces voltage gap among cells by consuming the energy of high voltage cell through heat.









Connection



# HAI-TEC

HAI-TEC GmbH, Postfach 1201, 53402 Remagen, GERMANY, Fax: +49-2636-9649586, E: sales@hai-tec.eu, www.hai-tec.eu



V2023 12

#### Performance

# Dimension















### **SPECIFICATION**

| Battery Enclosure                   | Value                                        |
|-------------------------------------|----------------------------------------------|
| Battery type                        | LiFePo4 Lithium Ion Battery                  |
| Nominal Battery Energy              | 5.12 KWh , expandable by parallel connection |
| Nominal capacity                    | 100 Ah                                       |
| Nominal voltage                     | 51,2 V                                       |
| Operating voltage                   | 46.0 V – 56.0 V