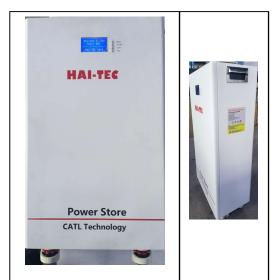

# **Enjoy the**

# **Power Store** of renewable energy

HAI-TEC Power Store is developed based on newest CATL Technology.

This long life Product can be upgraded by parallel connection of several units of Power Store. So it has a wide range usage by commercial as well as privet sector.

By its 10 Years long life save money and time by almost stabile productivity.

This energy storage is equipped with overcharging and over discharging detection functions.

It monitors temperature changes due to battery abnormal operation in sate of charging / discharging.