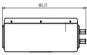

# Dimension

### **SPECIFICATION**

| Battery Enclosure                   | Value                                        |
|-------------------------------------|----------------------------------------------|
| Battery type                        | LiFePo4 Lithium Ion Battery                  |
| Nominal Battery Energy              | 5.12 KWh , expandable by parallel connection |
| Nominal capacity                    | 100 Ah                                       |
| Nominal voltage                     | 51,2 V                                       |
| Operating voltage                   | 46.0 V – 56.0 V                              |
| Nominal charging voltage            | 57 V                                         |
| Cut-off voltage                     | 44 V                                         |
| Rated charge / discharge current    | 20 A                                         |
| Nominal charge current              | 50 A                                         |
| Max. continuous discharging current | 100 A                                        |
| Dimension (W*D*H)                   | 710*400*160 mm                               |
| Mounting                            | Rear fixing                                  |
| Weight                              | 46 Kg                                        |
| Working temperature                 | By charging from -5 To +50 °C                |
|                                     | By discharging from -20 To +55 °C            |
| Display                             | Yes                                          |
| Communication                       | CAN / RS485 / RS232                          |
| Calendar life                       | 10 year                                      |
| Parallel connection                 | Yes                                          |
| Moving wheels                       | Yes                                          |